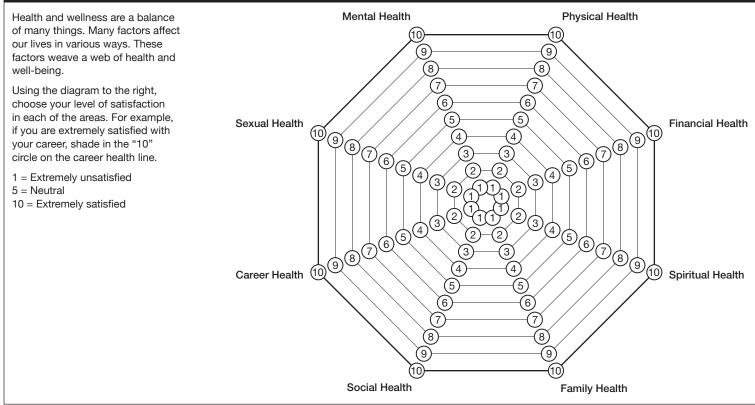

|                |                        |                                                         |                        | -                 |          |
| □ No pain sitting | □ Some pain while sitting                                                                         | Cannot sit     |                        | Numbness<br>= = = =                                     | Pins & Need<br>0 0 0 0 | les Burnin<br>XXX | 0 0      |
|                   |                                                                                                   |                |                        | =                                                       | 0000                   | ~ ~ ^ ^ .         | n ////   |

## Web of Wellness

Pain



## Commitment

On a scale from 1-10, how committed are you to correcting your problem(s)?

not committed 1 2 3 4 5 6 7 8 9 10 very committed

## Terms of Acceptance

Acupuncture and Chinese herbal medicine is a holistic medical system with thousands of years of clinical research, development, and treatment. Licensed acupuncturists and classical Chinese herbalists, otherwise known as practitioners of Classical Chinese Medicine (CCM), use the non-invasive Chinese medicine modalities of this time-tested medical lineage to help millions of people get well and stay healthy.

When a patient seeks CCM care, and is accepted as a patient for such care, it is essential for both patient and practitioner to be working toward the same objectives in order to prevent any confusion or disappointment.

T